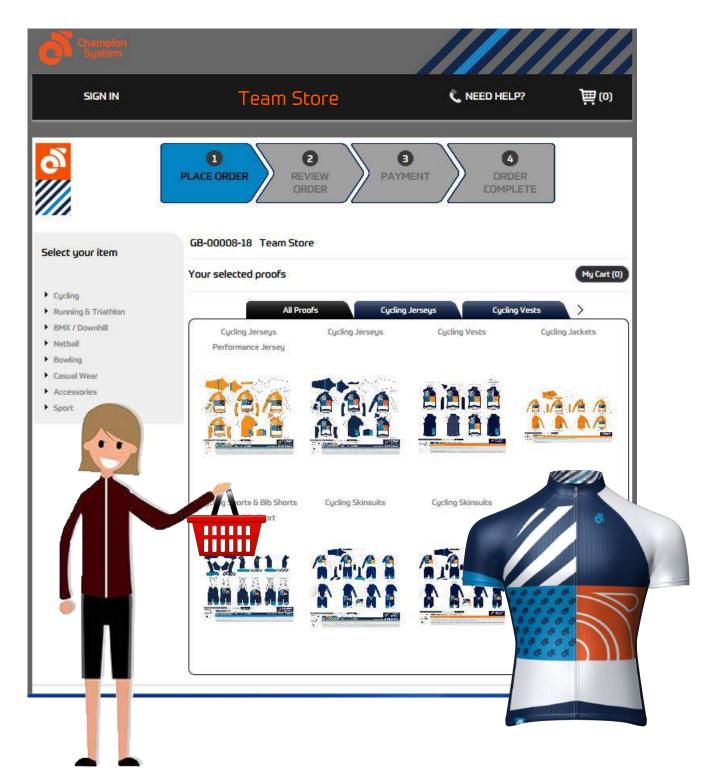

It will look similar to this: http://eucustom.champ-sys.com/teamstore/?TEAMSTORE

**1.** On your Team Store home page you will be presented with all the garment design proofs that you can order your kit from. Your Kit Manager has already been busy approving the designs so all you need to worry about is selecting which garments you wish to purchase.

**3**. You will then be presented with the products available to order against this proof. Hold the cursor over the item you wish to order and select.

2. Hold the cursor over the proof that you wish to order your garment from and select the **click to order button**. In this case we have selected the bib short proof.