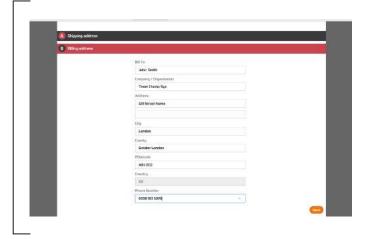

13. Your Billing Address correlates to the address your card is registered to that you intend to pay with on the next page. Please input the correct details.

14. Finally, input your card details and select **Process Payment** to finalise and confirm the transaction.