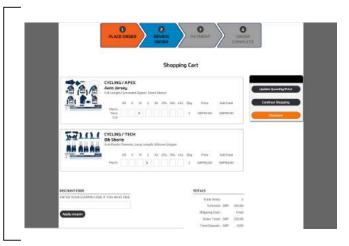

9. Once you have finished adding products select Review/Checkout.

**6.** Once the details are refined select the **size** you want to order by typing in the **quantity** in the relevant empty box. Then select **Add to Cart.** 

**8. Continue Shopping** will lead you back to the Team Store home page where you will need to repeat the process on a different garment proof.

**10.** You will then see an overview of your order with the subtotal. If you are happy to confirm the order select **Checkout** to proceed to payment.