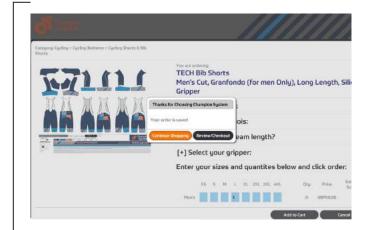

9. Once you have finished adding products select Review/Checkout.

**6.** Once the details are refined select the **size** you want to order by typing in the **quantity** in the relevant empty box. Then select **Add to Cart.** 

**8. Continue Shopping** will lead you back to the Team Store home page where you will need to repeat the process on a different garment proof.

**10.** You will then see an overview of your order with the subtotal. If you are happy to confirm the order select **Checkout** to proceed to payment.