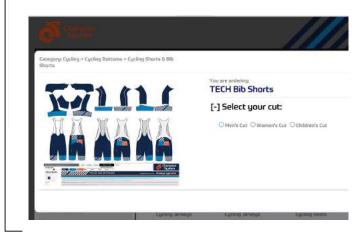

**3**. You will then be presented with the products available to order against this proof. Hold the cursor over the item you wish to order and select.

2. Hold the cursor over the proof that you wish to order your garment from and select the **click to order button**. In this case we have selected the bib short proof.

**4.** You will then see the proof in closer detail and be presented with options on tailoring your garment. Select the option you desire.