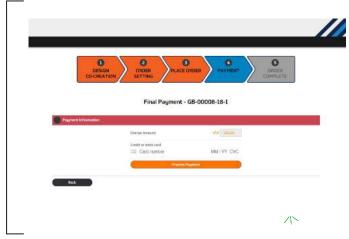

13. Your Billing Address correlates to the address your card is registered to that you intend to pay with on the next page. Please input the correct details.

14. Finally, input your card details and select **Process Payment** to finalise and confirm the transaction.