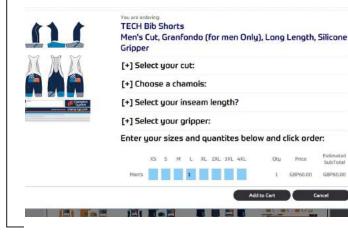

**4.** You will then see the proof in closer detail and be presented with options on tailoring your garment. Select the option you desire.

## Choosing your garment

**5.** Continue with the product tailoring by choosing an option presented.

**7.** You then have the option to review the order and go to Check Out or Continue Shopping to order more garments.

9. Once you have finished adding products select Review/Checkout.

**6.** Once the details are refined select the **size** you want to order by typing in the **quantity** in the relevant empty box. Then select **Add to Cart.** 