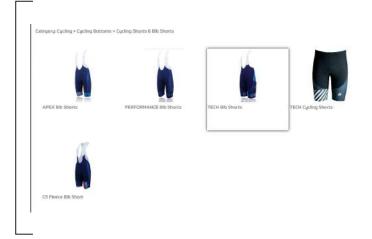

**3**. You will then be presented with the products available to order against this proof. Hold the cursor over the item you wish to order and select.

2. Hold the cursor over the proof that you wish to order your garment from and select the **click to order button**. In this case we have selected the bib short proof.