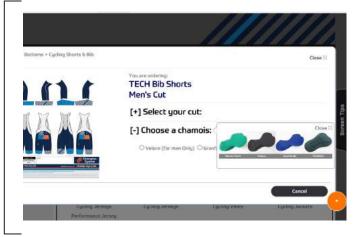

## Choosing your garment

**5.** Continue with the product tailoring by choosing an option presented.

**7.** You then have the option to review the order and go to Check Out or Continue Shopping to order more garments.

9. Once you have finished adding products select Review/Checkout.

**6.** Once the details are refined select the **size** you want to order by typing in the **quantity** in the relevant empty box. Then select **Add to Cart.** 