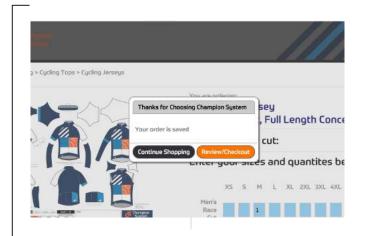

**8. Continue Shopping** will lead you back to the Team Store home page where you will need to repeat the process on a different garment proof.

**10.** You will then see an overview of your order with the subtotal. If you are happy to confirm the order select **Checkout** to proceed to payment.