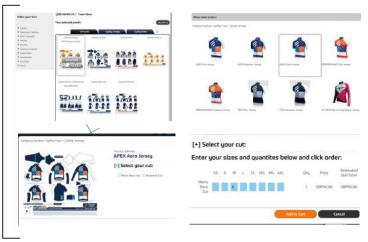

It will look similar to this: http://eucustom.champ-sys.com/teamstore/?TEAMSTORE

**1.** On your Team Store home page you will be presented with all the garment design proofs that you can order your kit from. Your Kit Manager has already been busy approving the designs so all you need to worry about is selecting which garments you wish to purchase.

**3**. You will then be presented with the products available to order against this proof. Hold the cursor over the item you wish to order and select.

2. Hold the cursor over the proof that you wish to order your garment from and select the **click to order button**. In this case we have selected the bib short proof.

**4.** You will then see the proof in closer detail and be presented with options on tailoring your garment. Select the option you desire.